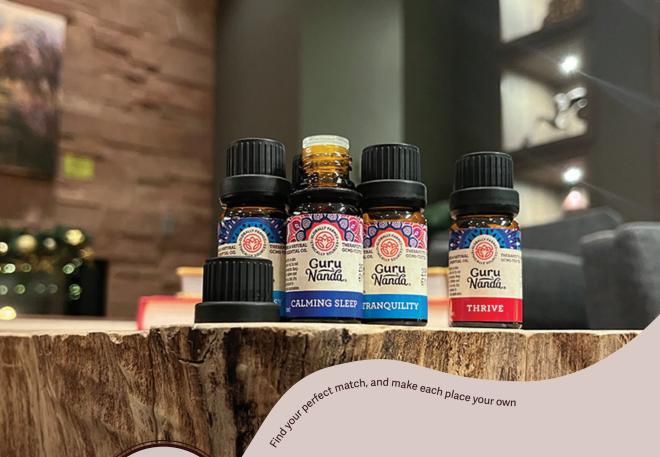

#### Tranquility

Peppermint is sourced in Washington state. It helps to relax the body. Great for body pain, tension, and digestion. Helps to reduce body pain.

ITM #30 | \$3.45

#### Calming Sleep

Lavender is sourced at France. Is one of the best-selling scents. The benefit of using lavender is reduction of anxiety, a higher level of relaxation and calmness, and helps with insomnia at night.

#### Thrive

Lemongrass is sourced from Nepal and India. It provides the smell and relaxation of a spa. It helps to relief stress and promote a calm mental health.

ITM #32 | \$3.45