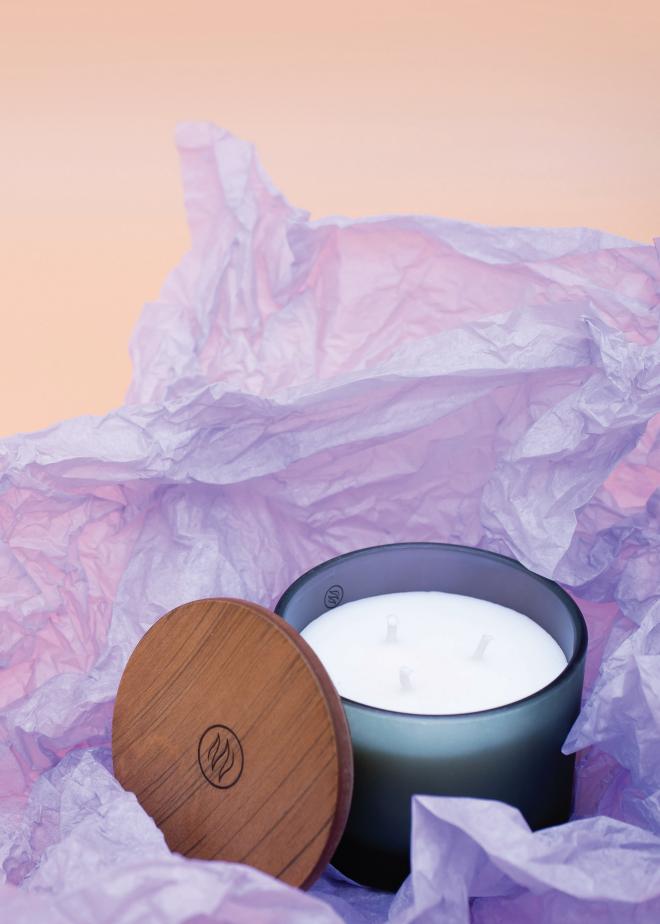

## es

Expertly handcrafted using natural soy wax and the most irresistible fragrances.

## Choose the perfect one!

#### Unique

Our glass and wood candles containers are 100% recyclabe. Our wicks are hand selected and made with 100% natural fibers which ensures the best possible burn. Each of out candles are hand made and selected to ensure their quality before it arrives to the comfort of your house.