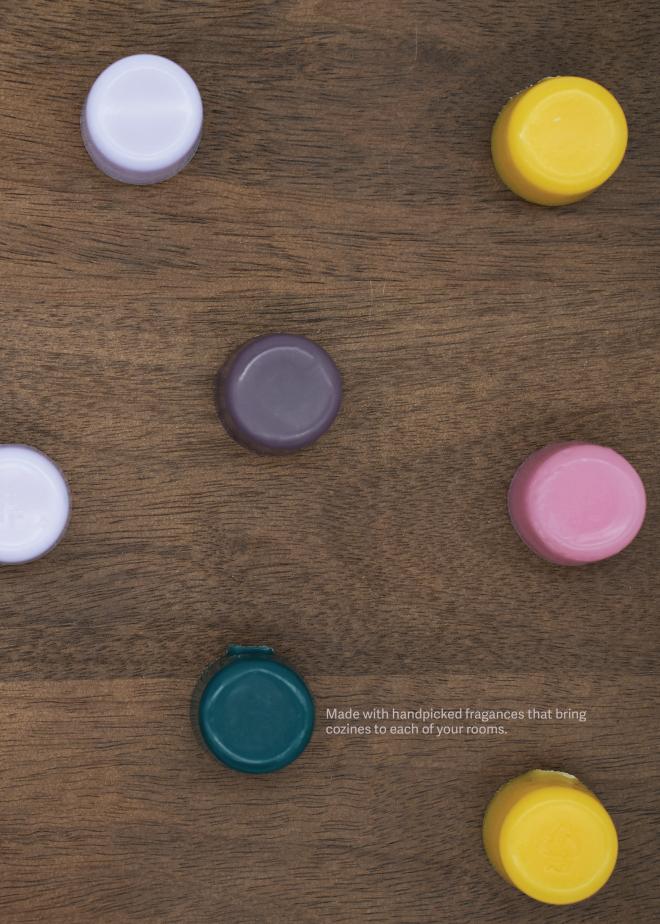

### What makes them special?

#### Wax Melts

Made out of soy wax to provide the most enhaced scent.

#### Benefits

Our wax melts are able to enhance a room with just a few minutes of use. They can be changed eassily, and they do not require a flam like candles do.

#### Multiple Uses

Our wax melts can be used as needed to achieve the strengh desired. One can last up to 8 hours, but for a stronger smell or a bigger room it is recomended to use two wax melts.

Like what you see?