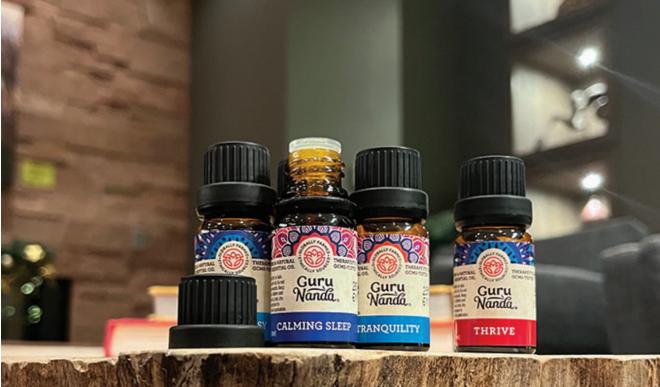

#### Tranquility

Peppermint is sourced in Washington state. It helps to relax the body. Great for body pain, tension, and digestion. Helps to reduce body pain.

ITM #30 | \$3.45

#### Calming Sleep

Lavender is sourced at France. Is one of the best-selling scents. The benefit of using lavender is reduction of anxiety, a higher level of relaxation and calmness, and helps with insomnia at night.

#### Thrive

Lemongrass is sourced from Nepal and India. It provides the smell and relaxation of a spa. It helps to relief stress and promote a calm mental health.

ITM #32 | \$3.45