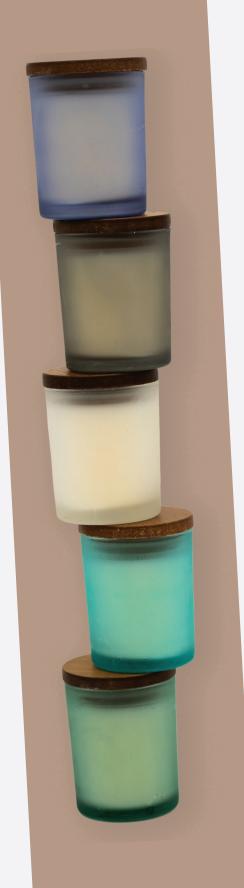

#### Cashmere Jasmine

Soft, sweet, and fresh. Perfect for a relaxation environment. | ITM #20 S \$8.98 | M \$12.99 | L \$13.45

#### Summer Spice

Combination of bergamot, verbena, grapefruit, mango, pineapple, and coconut. Perfect for a summer day. and provide energy. | ITM #21 S \$8.98 | M \$12.99 | L \$13.45

#### Flower Field

Combination of cranberry, dahlia, and floral aroma. Great to create a peaceful and relaxing environment. | ITM #22 S \$8.98 | M \$12.99 | L \$13.45

#### Coconut Kiss

Combination of raspberry, coconut, amber, and sand wood. Perfect to create a harmony environment. | ITM #23 S \$8.98 | M \$12.99 | L \$13.45

#### Golden Hour

Watery lily with a floral aroma. Perfect for any time and any ocation. | ITM #24 S \$8.98 | M \$12.99 | L \$13.45

Expertly selected to provide the best fragances that will give you the best health benefits.