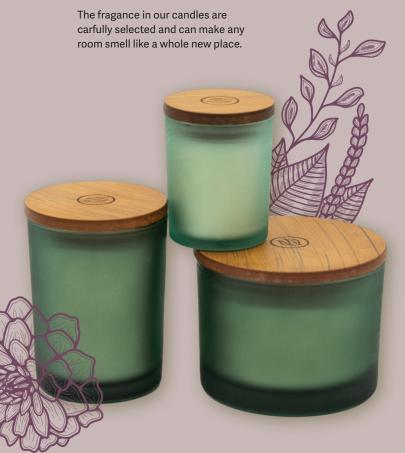

## es

Expertly handcrafted using natural soy wax and the most irresistible fragrances.

#### Unique

Our glass and wood candles containers are 100% recyclabe. Our wicks are hand selected and made with 100% natural fibers which ensures the best possible burn. Each of out candles are hand made and selected to ensure their quality before it arrives to the comfort of your house.