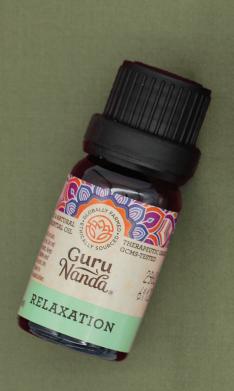

#### Relaxation

Orange is sourced from Brazil. It helps to provide a more cheerful environment. It promotes a happier state of mind and take negative feelings away.

ITM #34 | \$3.45