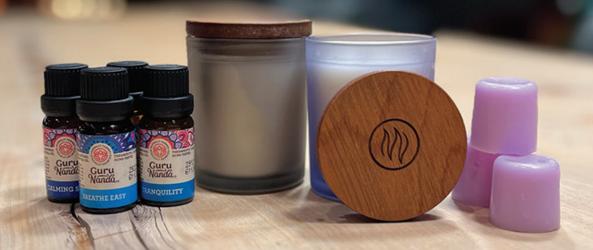

## es

Expertly handcrafted using natural soy wax and the most irresistible fragrances.

## Choose the perfect one!

#### Size

Our special collection of candles come in 3 different sizies ranging from small (3.7oz), medium (8.8oz), and large (11oz). Depending on the size the candles can burn up to 12 hours.

#### Unique

Our glass and wood candles containers are 100% recyclabe. Our wicks are hand selected and made with 100% natural fibers which ensures the best possible burn. Each of out candles are hand made and selected to ensure their quality before it arrives to the comfort of your house.