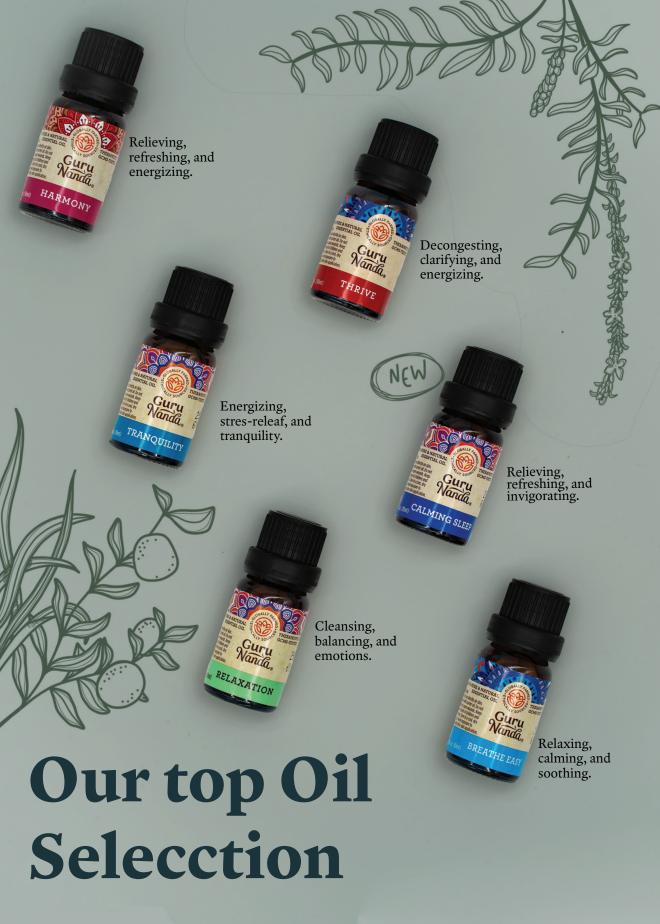

#### Tranquility

Peppermint is sourced in Washington state. It helps to relax the body. Great for body pain, tension, and digestion. Helps to reduce body pain.

ITM #30 | \$3.45

#### Calming Sleep

Lavender is sourced at France. Is one of the best-selling scents. The benefit of using lavender is reduction of anxiety, a higher level of relaxation and calmness, and helps with insomnia at night.

#### Thrive

Lemongrass is sourced from Nepal and India. It provides the smell and relaxation of a spa. It helps to relief stress and promote a calm mental health.

ITM #32 | \$3.45

#### Harmony

Eucalyptus is sourced at China. It helps with respiratory problems and congestion. Promotes deep breathing and helps with seasonal allergies. ITM #33 | \$3.45

#### Relaxation

Orange is sourced from Brazil. It helps to provide a more cheerful environment. It promotes a happier state of mind and take negative feelings away.

ITM #34 | \$3.45

#### **Breath Easy**

Cedarwood is sourced in Texas. Is the most related to yoga practice. It helps to have a healthier skin and hair and promotes good and calm energy. ITM #35 | \$3.45