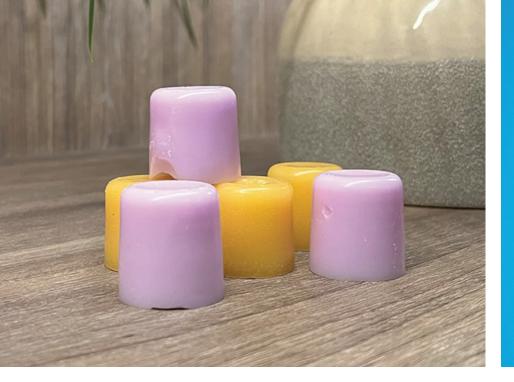

### What makes them special?

#### Wax Melts

Made out of soy wax to provide the most enhaced scent.

#### Benefits

Our wax melts are able to enhance a room with just a few minutes of use. They can be changed eassily, and they do not require a flam like candles do.

#### Multiple Uses

Our wax melts can be used as needed to achieve the strengh desired. One can last up to 8 hours, but for a stronger smell or a bigger room it is recomended to use two wax melts.

Like what you see?